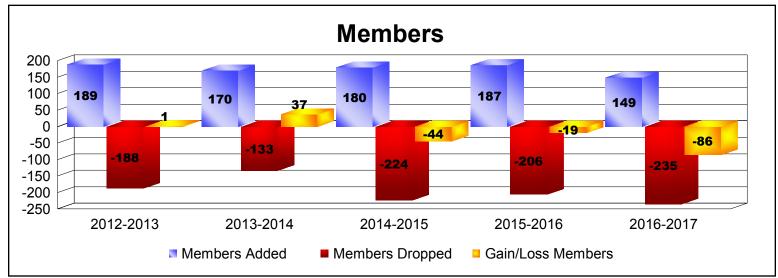

District LC 2

As of June 2017 Cumulative

| Year      | New<br>Clubs | Dropped<br>Clubs | Gain/<br>Loss<br>Clubs | New<br>Members | Charter<br>Members | Reinstate<br>Members | Transfer<br>Members | Total<br>Member<br>Added | Total<br>Members<br>Dropped | Gain/<br>Loss<br>Members |
|-----------|--------------|------------------|------------------------|----------------|--------------------|----------------------|---------------------|--------------------------|-----------------------------|--------------------------|
| 2012-2013 | 1            | -1               | 0                      | 156            | 20                 | 7                    | 6                   | 189                      | -188                        | 1                        |
| 2013-2014 | 2            | 0                | 2                      | 127            | 41                 | 2                    | 0                   | 170                      | -133                        | 37                       |
| 2014-2015 | 1            | -1               | 0                      | 134            | 23                 | 7                    | 16                  | 180                      | -224                        | -44                      |
| 2015-2016 | 1            | -2               | -1                     | 144            | 25                 | 8                    | 10                  | 187                      | -206                        | -19                      |
| 2016-2017 | 1            | -2               | -1                     | 114            | 23                 | 5                    | 7                   | 149                      | -235                        | -86                      |
| Average   | 1            | -1               | 0                      | 135            | 26                 | 6                    | 8                   | 175                      | -197                        | -22                      |