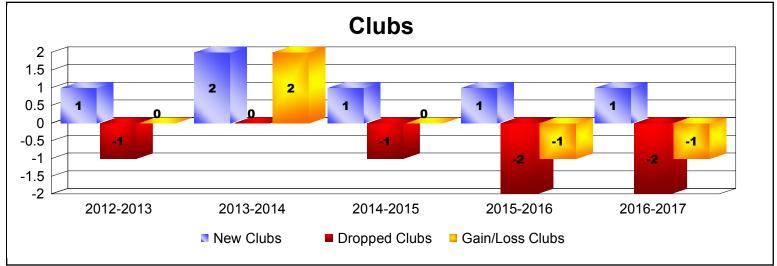

District LC 2

As of June 2017 Cumulative

| Year      | New<br>Clubs | Dropped<br>Clubs | Gain/<br>Loss<br>Clubs | New<br>Members | Charter<br>Members | Reinstate<br>Members | Transfer<br>Members | Total<br>Member<br>Added | Total<br>Members<br>Dropped | Gain/<br>Loss<br>Members |
|-----------|--------------|------------------|------------------------|----------------|--------------------|----------------------|---------------------|--------------------------|-----------------------------|--------------------------|
| 2012-2013 | 1            | -1               | 0                      | 156            | 20                 | 7                    | 6                   | 189                      | -188                        | 1                        |
| 2013-2014 | 2            | 0                | 2                      | 127            | 41                 | 2                    | 0                   | 170                      | -133                        | 37                       |
| 2014-2015 | 1            | -1               | 0                      | 134            | 23                 | 7                    | 16                  | 180                      | -224                        | -44                      |
| 2015-2016 | 1            | -2               | -1                     | 144            | 25                 | 8                    | 10                  | 187                      | -206                        | -19                      |
| 2016-2017 | 1            | -2               | -1                     | 114            | 23                 | 5                    | 7                   | 149                      | -235                        | -86                      |
| Average   | 1            | -1               | 0                      | 135            | 26                 | 6                    | 8                   | 175                      | -197                        | -22                      |